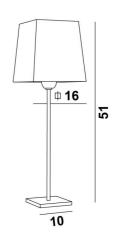

# ANOUKIS 2#



ANOUKIS 2 in brushed bronze with lampshade in Parma Réglisse (fabric from category 4)



Table light to place a square lampshade

Unique and original, it is always up-to-date with its minimalist and sober design

ANOUKIS 2 # is a beautiful mood lighting to place on a piece of furniture or a bedside table and is very discreet and easy to complete a decoration, especially since she is represented with different shaped lampshades. With the large choice of materials and colors we offer, you will have no trouble choosing the lampshade that will embellish your lamp and your decoration

ANOUKIS 2 # is available in two other sizes with lampshades in different shapes

## **OVERALL SIZES**

H51cm #16cm

#### **BASE**

Solid brass base: #10 x 1cm

### **TECHNICAL DATA**

One E27 fitting with ring One switch on the cable

# **AVAILABLE METAL FINISHES AND CODES**



29 - Brushed bronze -