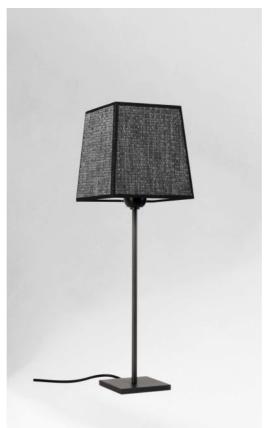

# ANOUKIS 2#

ANOUKIS 2 in brushed bronze with lampshade in Parma Réglisse (fabric from category 4)

Table light to place a square lampshade

Unique and original, it is always up-to-date with its minimalist and sober design

ANOUKIS 2 # is a beautiful mood lighting to place on a piece of furniture or a bedside table and is very discreet and easy to complete a decoration, especially since she is represented with different shaped lampshades. With the large choice of materials and colors we offer, you will have no trouble choosing the lampshade that will embellish your lamp and your decoration