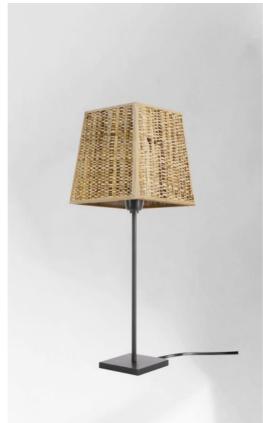

# ANOUKIS 1 #

ANOUKIS 1 in brushed bronze with lampshade in Raphia Banane (material from category 3)

Table light to place a square lampshade

Unique and original, it is always up-to-date with its minimalist and sober design

ANOUKIS 1 # is a beautiful mood lighting to place on a piece of furniture or a bedside table and is very discreet and easy to complete a decoration, especially since she is represented with different shaped lampshades. With the large choice of fabrics we offer, you will have no trouble choosing the lampshade that will embellish your lamp and your decoration

ANOUKIS 1 # is available in two larger sizes with lampshades in different shapes