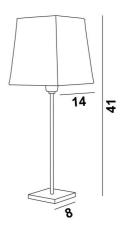

# ANOUKIS 1 #





ANOUKIS 1 in brushed bronze with lampshade in Raphia Banane (material from category 3)

Table light to place a square lampshade

Unique and original, it is always up-to-date with its minimalist and sober design

ANOUKIS 1 # is a beautiful mood lighting to place on a piece of furniture or a bedside table and is very discreet and easy to complete a decoration, especially since she is represented with different shaped lampshades. With the large choice of fabrics we offer, you will have no trouble choosing the lampshade that will embellish your lamp and your decoration

ANOUKIS 1 # is available in two larger sizes with lampshades in different shapes

### **OVERALL SIZES**

H41cm #14cm

#### BASE

Solid brass base : #8 x 1cm

#### **TECHNICAL DATA**

One E14 fitting with ring One switch on th