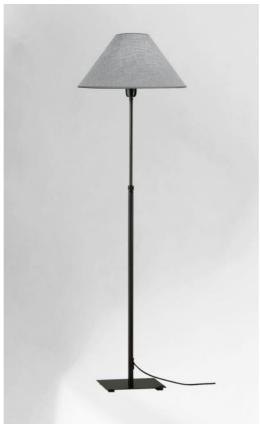

## **IPOUKY**

IPOUKY in brushed bronze with lampshade in Parma Cendré (fabric from category 4)

IPOUKY is a reading light to be placed at the end of the sofa, mounted on a square base. It is adjustable in height.

With its contemporary and timeless look, IPOUKY will bring a very decorative touch to your home Traditionally handcrafted by expert brassworkers, this reading light has a remarkable finish To make the round conical lampshade that will filter the light of the bulb while creating a beautiful warm atmosphere, we offer you a wide choice of fabrics, materials and colors Opting for an **IPOUKY** is choosing originality