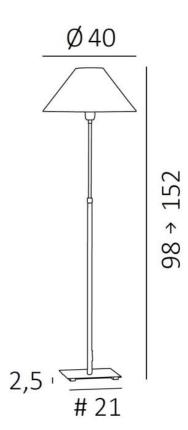

## **IPOUKY**



IPOUKY in brushed bronze with lampshade in Parma Cendré (fabric from category 4)



IPOUKY is a reading light to be placed at the end of the sofa, mounted on a square base. It is adjustable in height.

With its contemporary and timeless look, IPOUKY will bring a very decorative touch to your home Traditionally handcrafted by expert brassworkers, this reading light has a remarkable finish To make the round conical lampshade that will filter the light of the bulb while creating a beautiful warm atmosphere, we offer you a wide choice of fabrics, materials and colors Opting for an **IPOUKY** is choosing originality

## **OVERALL SIZES**

H98→152cm Ø40cm

**BASE:** #21 x 2,5cm

## **TECHNICAL DATA**

One E27 fitting with ring Reading lamp adjustable in height

A foot switch on the cable (standard)

A foot dimmer on the cable (option)

## **AVAILABLE METAL FINISHES AND CODES*