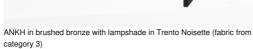

### **ANKH**

ANKH is a beautiful small table light with a sober and original design

A beautiful luminous sphere to be placed on a shelf

This lamp is the result of a beautiful work by craftsmen, specialising in brasswork and is enriched with a

# **AVAILABLE METAL FINISHES AND CODES**

28 - Light bronze - 2410 028

29 - Brushed bronze - 2410 029

33 - Brushed nickel - 2410 033

**LAMPSHADE: SIZES & CODE** 

18x12 - 18x12 - 17cm

Code: 2410 + fabric code