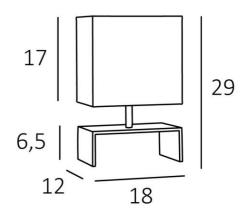

#### **OVERALL SIZES**

H29cm L18 x 12cm

## **BASE**

Solid brass base: 18 x 12 x 6,5cm