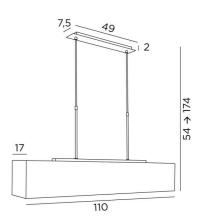

### **OVERALL SIZES**

H54→174cm L110 x 17cm

#### **BASE**

Plate: 49 x 7,5cm Box: 43,5 x 6 x 2cm