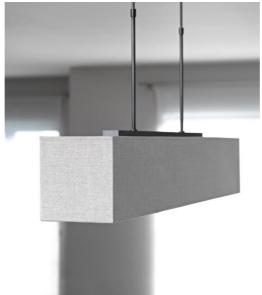

# HENOUTMIRE 3 + lampshade medium

HENOUTMIRE 3 in brushed bronze with lampshade MEDIUM in Lin Pompéi (fabric from category 2)

HENOUTMIRE MEDIUM is a magnificent long suspension lamp, ideal for placing above a rectangular

Its straight rectangular lampshade is fitted with an opaline diffuser that allows the light to be subdued. Don't hesitate to install a dimmer switch to enjoy your light at any time

Emblematic and timeless, this innovative creation was awarded the Grand Prix at the Salon

International Lumières Paris in January 2000

This suspension is adjustable in height and exists with a different lampshade