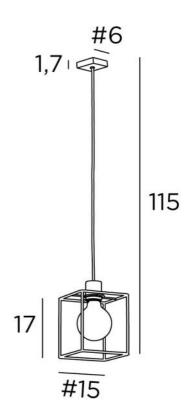

## **KERMA SQUARE 1**





KERMA SQUARE 1 in brushed bronze with structure in black epoxy

KERMA SQUARE 1 is a suspension lamp that can easily be placed

#### **OVERALL SIZES**

H115 cm #15cm

### **BASE**

#6 x 1,7cm

## **TECHNICAL DATA**

One E27 fitting with ring

LED bulb Gold Ø125mm dim code 6834 000 (option)

Dimmable suspension

The bottom of the suspension is 160cm from the floor with a ceiling height of 275cm. On request, we can adapt the cable to another ceiling height.  $\ensuremath{\mathsf{ORDER}}$  FORM to be filled in

A fixing plate for the ceiling base (plan in PDF)

## **AVAILABLE METAL FINISHES AND CODES**



25 - Brushed brass - 4931 025



29 - Brushed bronze - 4931 029

# **METAL STRUCTURES AND CODES**

KERMA STRUCTURE: #15 - 15 - 17cm (x1)

Code: 4999 002 (black) Code: 4999 025 (gold)