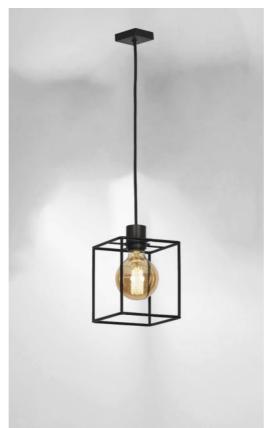

## **KERMA SQUARE 1**

KERMA SQUARE 1 in brushed bronze with structure in black epoxy

KERMA SQUARE 1 is a suspension lamp that can easily be placed

## **TECHNICAL DATA**

One E27 fitting with ring

LED bulb Gold Ø125mm dim code 6834 000 (option)

Dimmable suspension

The bottom of the suspension is 160cm from the floor with a ceiling height of 275cm. On request, we can adapt the cable to another ceiling height.  $\ensuremath{\mathsf{ORDER}}$  FORM to be filled in