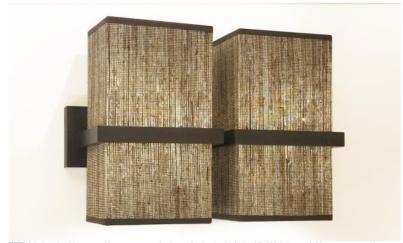

# TETI 2

TETI 2 in brushed bronze with two rectangular lampshades in Jacinthe Miel Noir (material from category 5)

## TETI 2 is a wall light with two rectangular lampshades

She is the result of an innovative and surprising design. A great success, with beautiful proportions and a perfect realization, this amazing wall light appeals by its simplicity and especially by its audacity With the large choice of fabrics, materials and colors that we offer to make the lampshades, you will have no trouble choosing the one that will embellish your wall light and bring warmth and color to your interior