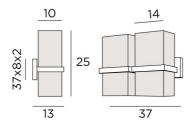

# **OVERALL SIZES**

H25cm L37cm |→13cm

**BASE**: 37 x 8 x 2cm

## **AVAILABLE METAL FINISHES AND CODES**

25 - Brushed brass - 1473 025

28 - Light bronze - 1473 028

29 - Brushed bronze - 1473 029

32 - Brushed chrome - 1473 032

**LAMPSHADE: SIZES & CODE** 

14x10 - 14x10 - 25cm (x2)