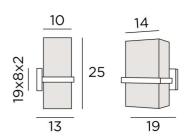

# TETI 1



TETI 1 in brushed bronze with rectangular lampshade in Turda Blond (fabric from category 3)



# TETI 1 is a wall light with a rectangular lampshade

She is the result of an innovative and surprising design. A great success, with beautiful proportions and a perfect realization, this amazing wall light appeals by its simplicity and especially by its audacity. With the large choice of fabrics, materials and colors that we offer to make the lampshade, you will have no trouble choosing the one that will embellish your wall light and bring warmth and color to your interior

### **OVERALL SIZES**

H25cm L19cm |→13cm

## **BASE**

19 x 8 x 2cm

# **TECHNICAL DATA**

One E27 fitting
Dimmable wall light
A fixing plate for the wall box (plan in PDF)

### **AVAILABLE METAL FINISHES AND CODES**



**LAMPSHADE: SIZES & CODE** 

14x10 - 14x10 - 25cm

Code: 1472 + fabric code

We propose more th