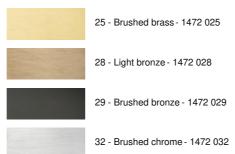

### **AVAILABLE METAL FINISHES AND CODES**

**LAMPSHADE: SIZES & CODE** 

14x10 - 14x10 - 25cm

Code: 1472 + fabric code

We propose more than 180 fabrics/materials/colors for lampshades