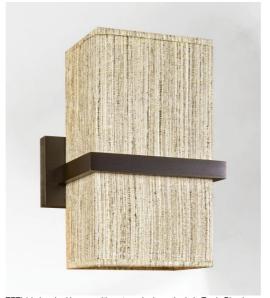

# TETI 1

TETI 1 in brushed bronze with rectangular lampshade in Turda Blond (fabric from category 3)

# TETI 1 is a wall light with a rectangular lampshade

She is the result of an innovative and surprising design. A great success, with beautiful proportions and a perfect realization, this amazing wall light appeals by its simplicity and especially by its audacity. With the large choice of fabrics, materials and colors that we offer to make the lampshade, you will have no trouble choosing the one that will embellish your wall light and bring warmth and color to your interior