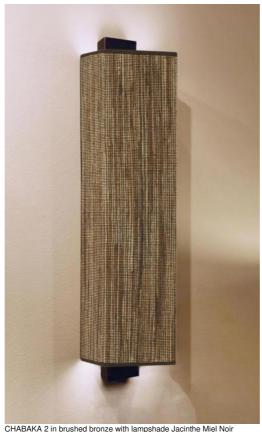

## CHABAKA 2#

CHABAKA 2 # is a beautiful wall light with a rectangular (screen) lampshade

CHABAKA is a box partially surrounded by a screen and equipped with LED strips that diffuses a warm and powerful light in all directions

For the lampshade, which creates a warm atmosphere and a beautiful light, we offer you a choice of many different fabrics and colours. This allows you to better integrate this elegant and robust wall light into your decor. It is also available in a smaller model, see CHABAKA 1 #