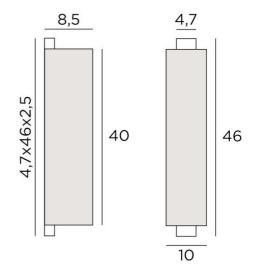

## CHABAKA 2#







CHABAKA 2 # is a beautiful wall light with a rectangular (screen) lampshade

CHABAKA is a box partially surrounded by a screen and equipped with LED strips that diffuses a warm and powerful light in all directions

For the lampshade, which creates a warm atmosphere and a beautiful light, we offer you a choice of many different fabrics and colours. This allows you to better integrate this elegant and robust wall light into your decor. It is also available in a smaller model, see CHABAKA 1 #

## **OVERALL SIZES**

H46cm L10cm |→8,5cm

**BASE:** 4,7 x 46 x 2,5cm

## **TECHNICAL DATA**

LED strips integrated:

consumption 19,6W brightness 1638lm colour temperature 2700°K

Driver: 24-240V 18W 0,3A. Not dimmable wall light

A fixing plate for the wall box (plan in PDF)

## **AVAILABLE METAL FI