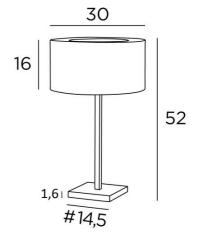

## **OVERALL SIZES**

H52cm Ø30cm

**BASE:** #14,5 x 1,6cm

# LAMPSHADE: SIZES & CODE

Ø30 - 30 - 16cm + ring Ø18cm

Code: 2256 + fabric code

We propose more than 180 fabrics/materials/colors for lampshades