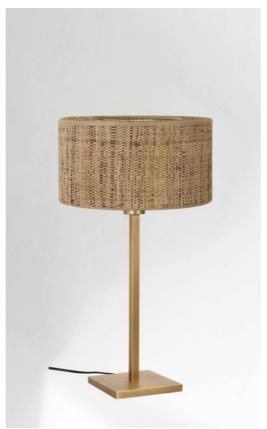

# MENNA 2 cyl

MENNA 2 in light bronze with cylindrical lampshade in Raphia Banane (material from category 3)

### MENNA 2 cyl is a beautiful table light with a round cylindrical lampshade

This table light is very trendy with its clean, sober and timeless design. She can easily be placed anywhere, especially since she is available in three sizes and with different shaped lampshades This lamp is more than just a light, it is a way to bring color and brightness into your home. Choose carefully the material or fabric of your lampshade from our wide range

### **TECHNICAL DATA**

E27 fitting with ring. Switch on the cable

Lampshade covered by a ring of the same fabric for not to see the bulb