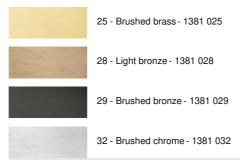

#### **AVAILABLE METAL FINISHES AND CODES**

LAMPSHADE : SIZES & CODE

#12 - 55cm

Code: 1381 + fabric code

We propose more than 180 fabrics/materials/colors for lampshades