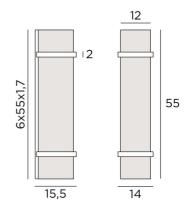

THOT 1 in brushed bronze with lampshade in Jacinthe Naturelle (material from category 5)

**THOT 1** is a great design success, with beautiful proportions and perfect execution A surprising wall light that appeals by its simplicity but above all by its audacity This high quality fixture, made entirely of brass, is enriched by a remarkable finish To personalise the square lampshade we offer a wide choice of fabrics, materials and colors

### **OVERALL SIZES**

H55cm L14cm |→15,5cm

BASE: 6 x 55 x 1,7cm

#### **TECHNICAL DATA**

Two E27 fittings Dimmable wall light A fixing plate for the wall box (plan in PDF)

#### **AVAILABLE METAL FINISHES AND CODES**



LAMPSHADE : SIZES & CODE

#12 - 55cm

Code: 1381 + fabric code

We propose more than 180 fabrics/materials/colors for lampshades



#