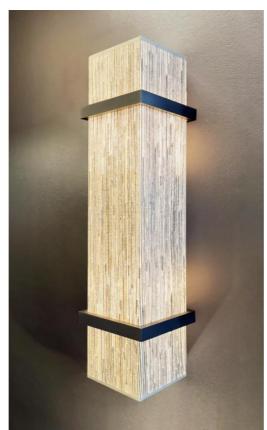

THOT 1 in brushed bronze with lampshade in Jacinthe Naturelle (material from category 5)

**THOT 1** is a great design success, with beautiful proportions and perfect execution A surprising wall light that appeals by its simplicity but above all by its audacity This high quality fixture, made entirely of brass, is enriched by a remarkable finish To personalise the square lampshade we offer a wide choice of fabrics, materials and colors

## THOT 1