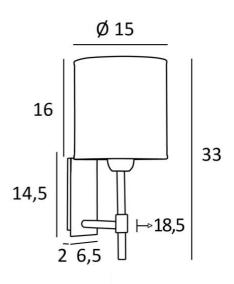

#### **OVERALL SIZES**

H33cm L15cm |→18,5cm

#### BASE

Plate: 6,5 x 14,5cm Box: 4,5 x 12,5 x 2cm