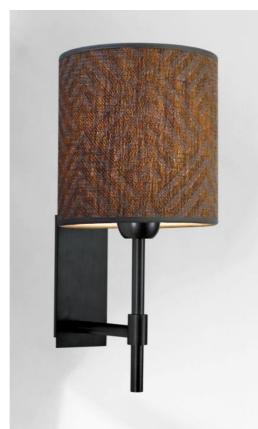

## NECTANEBO 1 cyl

NECTANEBO 1 in brushed bronze with lampshade Arrow Casamance (fabric from category 4)

**NECTANEBO 1 cyl** is a wall light with a round cylindrical lampshade Its classic appearance has been revised to give her a modern and contemporary touch. Its sober and simple design is no stranger to this metamorphosis which brings her presence and harmony For the lampshade, which will create a warm atmosphere and a beautiful brightness, we suggest you to choose between many materials and colours This will allow you to better integrate her into your decoration. This beautiful wall light is made of brass and is available in several remarkable finishes. There is a larger model, see NECTANEBO 2 o