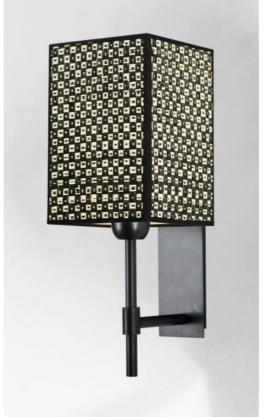

## **NECTANEBO 1 #**

#### NECTANEBO 1 # is a wall light with a square lampshade

Its classic appearance has been revised to give her a modern and contemporary touch. Its sober and simple design is no stranger to this metamorphosis which brings her presence and harmony For the lampshade, which will create a warm atmosphere and a beautiful brightness, we suggest you to choose between many materials and colors This will allow you to better integrate her into your decoration This beautiful wall light is made of brass and is available in several remarkable finishes There is a larger model, see NECTANEBO 2 o