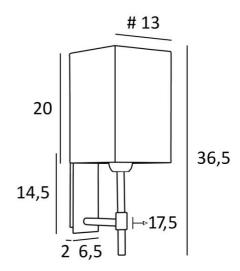

# **OVERALL SIZES**

H36,5cm L13cm |→17,5cm

## **BASE**

Plate: 6,5 x 14,5cm Box: 4,5 x 12,5 x 2cm