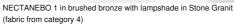

#### NECTANEBO 1 o

This beautiful wall light is made of brass and is available in several remarkable finishes There is a larger model, see NECTANEBO 2 o

## **AVAILABLE METAL FINISHES AND CODES**

28 - Light bronze - 1135 028

29 - Brushed bronze - 1135 029

32 - Brushed chrome - 1135 032

**LAMPSHADE: SIZES & CODE** 

Ø12 - 16 - 16cm

Code: 1102 + fabric code

We propose more than 180 fabrics/materials/colors for lampshades