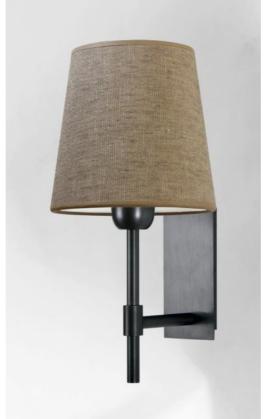

#### NECTANEBO 1 o

#### **NECTANEBO 1 o** is a wall light with a round conical lampshade

Its classic appearance has been revised to give her a modern and contemporary touch. Its sober and simple design is no stranger to this metamorphosis which brings her presence and harmony For the lampshade, which will create a warm atmosphere and a beautiful brightness, we suggest you to choose between many materials and colours This will allow you to better integrate her into your decoration

This beautiful wall light is made of brass and is available in several remarkable finishes There is a larger model, see NECTANEBO 2 o