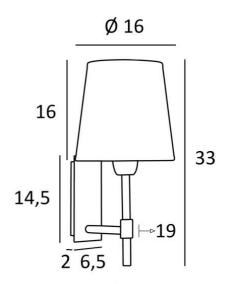

### **OVERALL SIZES**

H33cm L16cm |→19cm

## **BASE**

Plate: 6,5 x 14,5cm Box: 4,5 x 12,5 x 2cm