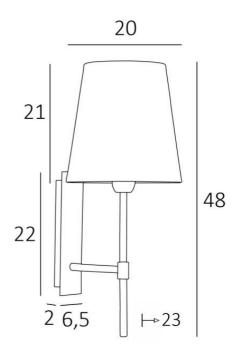

## **OVERALL SIZES**

H48cm L20cm |→23cm

#### **BASE**

Plate: 6,5 x 22cm Box: 4,5 x 19 x 2cm