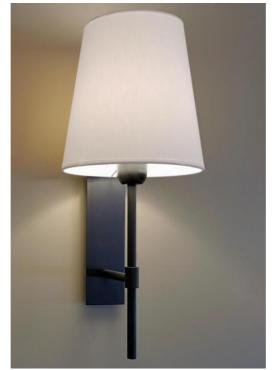

# NECTANEBO 2 o

NECTANEBO 2 in brushed bronze with lampshade in Chinette Ivoire (fabric from category 0)

## NECTANEBO 2 o is a large wall light with a round conical lampshade

Its classic appearance has been revised to give her a modern and contemporary touch. Its sober and simple design is no stranger to this metamorphosis which brings her presence and harmony. For the lampshade, which will create a warm atmosphere and a beautiful brightness, we suggest you to choose between many materials and colours This will allow you to better integrate her into your decoration. This beautiful wall light is made of brass and is available in several remarkable finishes. There is a smaller model, see NECTANEBO 1 o