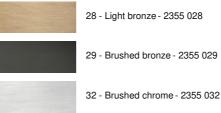

NAOS 2 in brushed bronze with lampshade in Jacinthe Naturelle (material from category 5)

NAOS 2 is a small table light with square lampshade A nice light ambiance to put in a bookcase or on a shelf With the large choice of materials and colors we offer, you will have no trouble choosing the lampshade that will embellish your lamp and your interior This luminaire is also available in a larger model, see NAOS 1

### **OVERALL SIZES**

H26cm #15cm

#### BASE

#15 x 1,5cm

## **TECHNICAL DATA**

E27 fitting with ring Switch on the cable

#### AVAILABLE METAL FINISHES AND CODES



#### LAMPSHADE : SIZES & CODE

#15 - 15 - 23cm

Code: 2355 + fabric code We propose more than 180 fabrics/materials/colors for lampshades



# LIGHTING COLLECTION

# NAOS 2