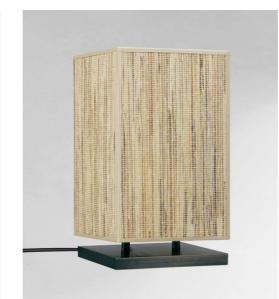

NAOS 2 in brushed bronze with lampshade in Jacinthe Naturelle (material from category 5)

NAOS 2 is a small table light with square lampshade A nice light ambiance to put in a bookcase or on a shelf With the large choice of materials and colors we offer, you will have no trouble choosing the lampshade that will embellish your lamp and your interior This luminaire is also available in a larger model, see NAOS 1

# NAOS 2