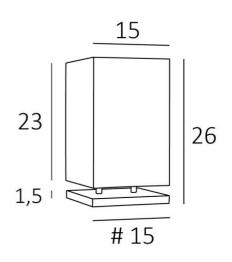

### **OVERALL SIZES**

H26cm #15cm

#### BASE

#15 x 1,5cm

#### LAMPSHADE : SIZES & CODE

#15 - 15 - 23cm

Code: 2355 + fabric code We propose more than 180 fabrics/materials/colors for lampshades