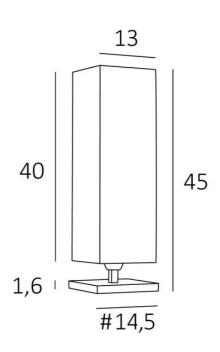

## **OVERALL SIZES**

H45cm #14,5cm

BASE

#14,5 x 1,6cm

## LAMPSHADE : SIZES & CODE

#13 - 13 - 40cm

Code: 2376 + fabric code We propose more than 180 fabrics/materials/colors for lampshades

SWITCH