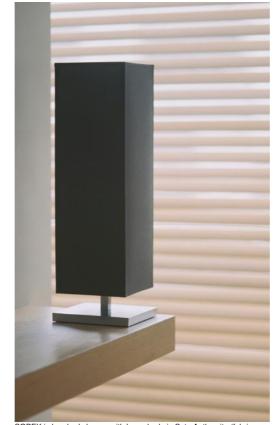

SOBEK in brushed chrome with lampshade in Seta Anthracite (fabric from category 3)

SOBEK is a beautiful high table light

Timeless and with its square lampshade is she sober and contemporary Elegant, SOBEK is beautiful and with a judicious choice of fabric for the square lampshade will she bring