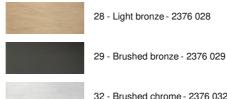

SOBEK in brushed chrome with lampshade in Seta Anthracite (fabric from category 3)

SOBEK is a beautiful high table light

Timeless and with its square lampshade is she sober and contemporary Elegant, SOBEK is beautiful and with a judicious choice of fabric for the square lampshade will she bring

a warm and subdued atmosphere

## **OVERALL SIZES**

H45cm #14,5cm

BASE

#14,5 x 1,6cm

## **TECHNICAL DATA**

E27 fitting with ring Switch on the cable

## **AVAILABLE METAL FINISHES AND CODES**



32 - Brushed chrome - 2376 032

## LAMPSHADE : SIZES & CODE

#13 - 13 - 40cm

Code: 2376 + fabric code We propose more than 180 fabrics/materials/colors for lampshades



SWITCH