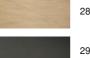

### **AVAILABLE METAL FINISHES AND CODES**

28 - Light bronze - 1251 028

29 - Brushed bronze - 1251 029