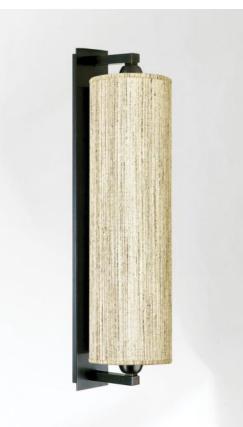

# KHONSOU o

KHONSOU in brushed bronze with lampshade in Turda Blond (fabric from category 3)

An elegant presence on the wall

A beautiful round cylindrical lampshade, illuminated from above and below. Very decorative and very bright thanks to this double lighting, **KHONSOU o** is an imposing wall light which distinguishes itself by a contemporary touch, brought by a pure and timeless design

Traditionally handcrafted by expert brassworkers, this fixture is provided in exceptional finishes To personalise this wall light and to better integrate it into your decoration, you can choose from a large selection of fabrics, materials and colors to make it