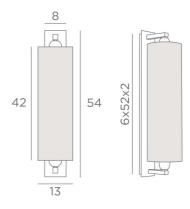

#### **OVERALL SIZES**

H54cm L13cm |→17cm

#### BASE

Plate : 8 x 54cm Box : 6 x 52 x 2cm