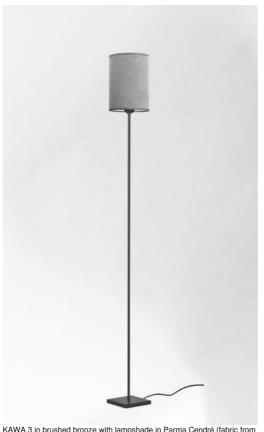

## KAWA 3

KAWA is a beautiful small floor light with cylindrical lampshade

Elegant and discreet

A lovely floor light like KAWA is much more than just flipping a switch, it is about bringing color and warmth into your home. Choose carefully from our wide range of fabrics or materials to perfectly decorate your lamp and your home