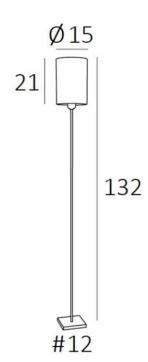

## KAWA 3







KAWA is a beautiful small floor light with cylindrical lampshade

Elegant and discreet

A lovely floor light like KAWA is much more than just flipping a switch, it is about bringing color and warmth into your home. Choose carefully from our wide range of fabrics or materials to perfectly decorate your lamp and your home

There are three table lights, ANOUKIS cyl, that can easily be combined with this floor light

# **OVERALL SIZES**

H132cm Ø15cm

#### **BASE**

Solid brass base: #12 x 1,5cm

# **TECHNICAL DATA**

One E27 fitting with ring

A foot switch on the cable (standard)

A foot dimmer on the cable (option)

## **AVAILABLE METAL FINISHES AND CODES**



28 - Light bronze - 3247 028



29 - Brushed bronze - 3247 029

33 - Brushed nickel - 3247 033

**LAMPSHADE: SIZES & CODE** 

Ø15