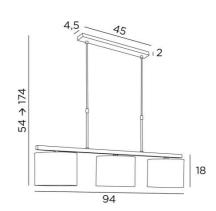

## **OVERALL SIZES**

H54→174cm L94 x 20cm

**BASE:** 45 x 4,5 x 2cm

## **TECHNICAL DATA**

Three metal E14 fittings with ring. Dimmable suspension

Hanger length: 94cm

Distance between fittings: 37cm Distance between tubes: 37cm

Suspension adjustable in height during the installation