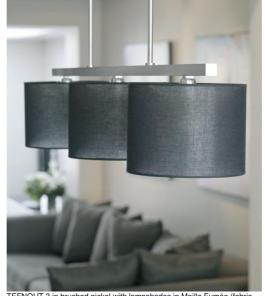

## **TEFNOUT 3**

TEFNOUT 3 in brushed nickel with lampshades in Maille Fumée (fabric from category 1)

A beautiful succession of cylindrical lampshades to place prominently above your table. This suspension will bring elegance and refinement to your interior. With a perfect design and just the right proportions, this luminaire is enriched by a choice of finishes that are more than remarkable

TEFNOUT is a nice light ambiance to be placed in a decoration and with the large choice of materials and colors that we propose, you will have no trouble choosing the lampshades that will embellish this suspension and your interior