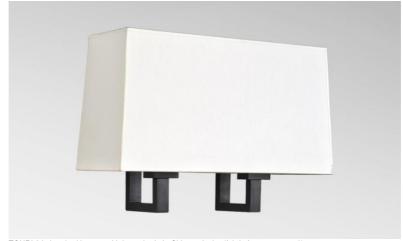

# TOURI 2

TOURI 2 in brushed bronze with lampshade in Chinette Ivoire (fabric from category 0)

TOURI 2 is a large wall light with a rectangular lampshade and two E27 fittings

Very present in very streamlined design

### **TECHNICAL DATA**

Two E27 fittings with ring Dimmable wall light

A fixing plate for the wall box (plan in PDF)