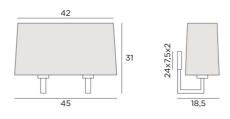

# TOURI 2



TOURI 2 in brushed bronze with lampshade in Chinette Ivoire (fabric from category 0)



TOURI 2 is a large wall light with a rectangular lampshade and two E27 fittings

Very present in very streamlined design

#### **OVERALL SIZES**

H31cm L45cm |→18,5cm

#### **BASE**

24 x 7,5 x 2cm

### **TECHNICAL DATA**

Two E27 fittings with ring Dimmable wall light

A fixing plate for the wall box (plan in PDF)

## **AVAILABLE METAL FINISHES AND CODES**



29 - Brushed bronze - 1484 029



32 - Brushed chrome - 1484 032

#### **LAMPSHADE: SIZES & CODE**

42x13 - 45x15 - 23cm

Code: 1484 + fabric code

We propose more than 180 fabrics/materials/colors for lampshades