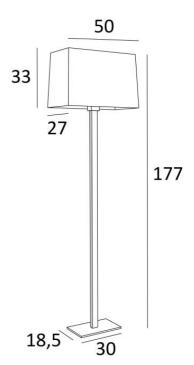

## **OVERALL SIZES**

H177cm L50 x 27cm

#### **BASE**

Solid brass base: 30 x 18,5 x 2,5cm