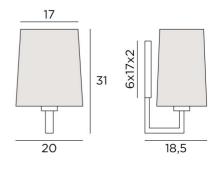

TOURI 1 in brushed chrome with lampshade in Ascot Métal (fabric from category 3)

TOURI 1 is a wall light with a rectangular lampshade and one E27 fitting

Very present in very streamlined design

OVERALL SIZES H31cm L20cm |→18,5cm

**BASE** 6 x 17 x 2cm

**TECHNICAL DATA** One E27 fitting with ring Dimmable wall light A fixing plate for the wall box (plan in PDF)