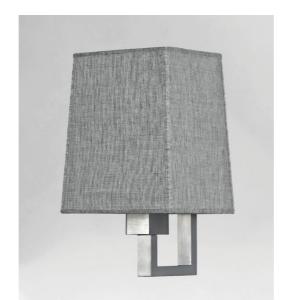

TOURI 1 in brushed chrome with lampshade in Ascot Métal (fabric from category 3)

TOURI 1 is a wall light with a rectangular lampshade and one E27 fitting

Very present in very streamlined design

OVERALL SIZES H31cm L20cm |→18,5cm