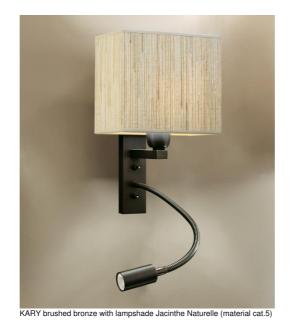

## KARY rect

KARY rect is a wall light with a rectangular lampshade and reading light to be placed near a bed The arm has an E27 fitting with a ring to fix a rectangular lampshade

The reading light consists of a flexible that ends with a LED spot that emits a warm and concentrated light This wall light has two switches that control the lampshade and the reading light separately, so you can choose between soft and/of reading light

This high-quality fixture is traditionally made of solid brass and is accentuated with beautiful finishes For the lampshade, which will provide a warm atmosphere we offer you a choice of many shapes, fabrics and colors. This will allow you to integrate this elegant wall light into your decoration