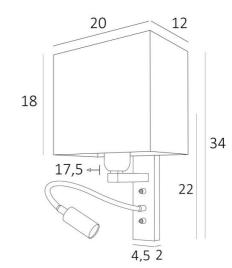

## **OVERALL SIZES**

H34cm L20cm |→17,5cm **BASE:** 4,5 x 22 x 2cm

## **TECHNICAL DATA**

E27 fitting with ring on a fixed arm, controlled by a toggle switch

LED-spotlight on a 30cm flex, controlled by a toggle switch

The spotlight can be directed to all directions. Dimensions: L5cm Ø2,5cm