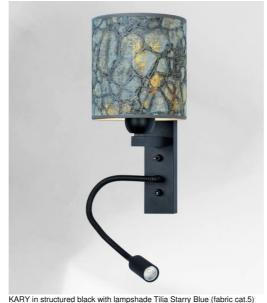

## KARY cyl

KARY in structured black with lampshade Tilia Starry Blue (fabric cat.5)

KARY cyl is a wall light with a round cylindrical lampshade and reading light to be placed near a bed The arm has an E27 fitting with a ring to fix the lampshade

The reading light consists of a flexible that ends with a LED spot that emits a warm and concentrated light This wall light has two switches that control the lampshade and the reading light separately, so you can choose between soft and/of reading light

This high-quality fixture is traditionally made of solid brass and is accentuated with beautiful finishes. For the lampshade, which will provide a warm atmosphere we offer you a choice of many shapes, fabrics and colors. This will allow you to integrate this elegant wall light into your decoration