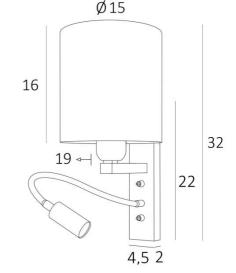

## **OVERALL SIZES**

H32cm L15cm |→ 19cm **BASE:** 4,5 x 22 x 2cm

Ø15 - 15 - 16cm

Code: 1204 + fabric code

We propose more than 180 fabrics/materials/colors for lampshades