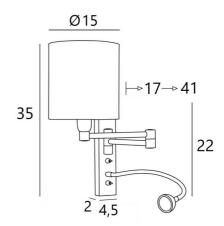

## AHMES cyl15



AHMES in brushed bronze with lampshade in Esmaria Avoine (fabric from category 3)



AHMES cyl is a wall light with a round cylindrical lampshade and reading light to be placed near a bed The double articulated arm has an E14 fitting with a ring to fix a lampshade

The reading light consists of a flexible with a LED spotlight that emits a warm and concentrated light This wall light is equipped with two switches that control the lampshade and the reading light separately, allowing you to choose between soft- or reading light

For the lampshade, which will create a warm atmosphere and a beautiful brightness, we offer you a choice of many shapes and colours. So you can better integrate this elegant wall light in your decoration. This high-quality fixture, traditionally made of solid brass, is enriched with beautiful finishes

## **OVERALL SIZES**

H35cm L15cm |→17→41cm

**B