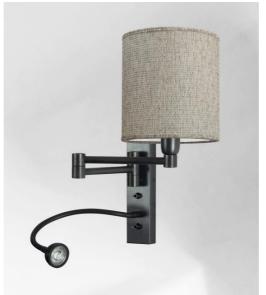

## AHMES cyl15

AHMES in brushed bronze with lampshade in Esmaria Avoine (fabric from category 3)

AHMES cyl is a wall light with a round cylindrical lampshade and reading light to be placed near a bed The double articulated arm has an E14 fitting with a ring to fix a lampshade

The reading light consists of a flexible with a LED spotlight that emits a warm and concentrated light This wall light is equipped with two switches that control the lampshade and the reading light separately, allowing you to choose between soft- or reading light

For the lampshade, which will create a warm atmosphere and a beautiful brightness, we offer you a choice of many shapes and colours. So you can better integrate this elegant wall light in your decoration. This high-quality fixture, traditionally made of solid brass, is enriched with beautiful finishes