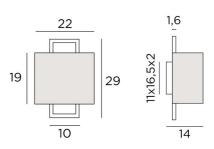

## KARANIS 1







The lampshade seems to be suspended in front of a rectangular brass frame

KARANIS 1 is a fixture that finds its originality in this surprising design

This elegant wall light is manufactured entirely of brass by craftsmen who perfectly combine traditional and modern techniques. It is enriched by remarkable finishes

A beautiful wall light like KARANIS 1 is much more than just turning on a switch, it brings color and warmth into your home. Choose carefully from our wide range of fabrics or materials to perfectly decorate your home

This wall light is available as a table light and a floor light see SATIS and SATIS FLOOR

### **OVERALL SIZES**

H29cm L22cm |→14cm

### **BASE**

11 x 16,5 x 2cm

#### **TECHNICAL DATA**

One E27 fitting

Dimmable wall light

A fixing plate for the wall box