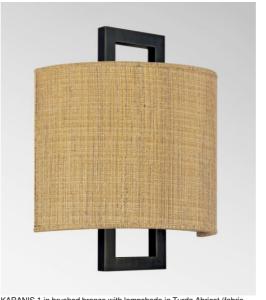

## KARANIS 1

The lampshade seems to be suspended in front of a rectangular brass frame

KARANIS 1 is a fixture that finds its originality in this surprising design

This elegant wall light is manufactured entirely of brass by craftsmen who perfectly combine traditional and modern techniques. It is enriched by remarkable finishes

A beautiful wall light like KARANIS 1 is much more than just turning on a switch, it brings color and warmth into your home. Choose carefully from our wide range of fabrics or materials to perfectly decorate your home