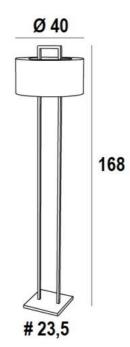

## SATIS FLOOR







SATIS FLOOR is a floor light with a cylindrical lampshade, that is partially closed at the top

The lampshade seems to be suspended around a brass arch. This surprising design is the originality of this prestigious floor light. In addition, with careful manufacturing, this lamp is without a doubt a musthave in the Lighting Collection

In order to better integrate this superb lamp in your interior, you have at your disposal many materials and colors to make a warm lampshade

Two wall lights and a table light are associated with this lamp, see KARANIS 1, KARANIS 2 and SATIS

## **OVERALL SIZES**

H168cm Ø40cm

**BASE:** #23,5 x 2,5cm

## **TECHNICAL DATA**

One E27 fitting with ring

A foot switch on the cable (standard). A foot dimmer on the cable (option) Lampshade covered by a ring of t