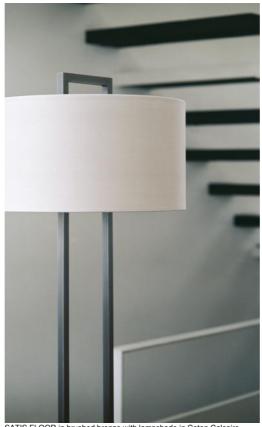

## SATIS FLOOR

SATIS FLOOR is a floor light with a cylindrical lampshade, that is partially closed at the top

The lampshade seems to be suspended around a brass arch. This surprising design is the originality of this prestigious floor light. In addition, with careful manufacturing, this lamp is without a doubt a musthave in the Lighting Collection

In order to better integrate this superb lamp in your interior, you have at your disposal many materials and colors to make a warm lampshade

Two wall lights and a table light are associated with this lamp, see KARANIS 1, KARANIS 2 and SATIS