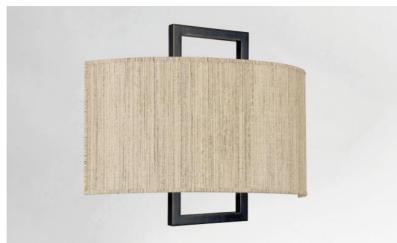

## **KARANIS 2**

KARANIS 2 in brushed bronze with lampshade in Turda Blond (fabric from category 3)

The lampshade seems to be suspended in front of a rectangular brass frame KARANIS 2 is a fixture that finds its originality in this surprising design

This elegant wall light is manufactured entirely of brass by craftsmen who perfectly combine traditional and modern techniques. It is enriched by remarkable finishes

A beautiful wall light like KARANIS 2 is much more than just turning on a switch, it brings color and warmth into your home. Choose carefully from our wide range of fabrics or materials to perfectly decorate your home