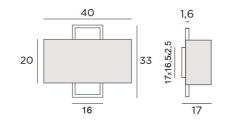

## **KARANIS 2**

KARANIS 2 in brushed bronze with lampshade in Turda Blond (fabric from category 3)



The lampshade seems to be suspended in front of a rectangular brass frame KARANIS 2 is a fixture that finds its originality in this surprising design

This elegant wall light is manufactured entirely of brass by craftsmen who perfectly combine traditional and modern techniques. It is enriched by remarkable finishes

A beautiful wall light like KARANIS 2 is much more than just turning on a switch, it brings color and warmth into your home. Choose carefully from our wide range of fabrics or materials to perfectly decorate your home

This wall light is available as a table light and a floor light see SATIS and SATIS FLOOR

#### **OVERALL SIZES**

H33cm L40cm |→17cm

#### BASE

17 x 16,5 x 2,5cm

#### **TECHNICAL DATA**

Two E27 fittings Dimmable wall light A fixing plate for the wall box (p