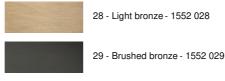

ctangular brass frame KARANIS 2 is a fixture that finds its originality in this surprising design

This elegant wall light is manufactured entirely of brass by craftsmen who perfectly combine traditional and modern techniques. It is enriched by remarkable finishes

A beautiful wall light like KARANIS 2 is much more than just turning on a switch, it brings color and warmth into your home. Choose carefully from our wide range of fabrics or materials to perfectly decorate your home

This wall light is available as a table light and a floor light see SATIS and SATIS FLOOR

#### **OVERALL SIZES**

H33cm L40cm |→17cm

#### BASE

17 x 16,5 x 2,5cm

#### **TECHNICAL DATA**

Two E27 fittings Dimmable wall light A fixing plate for the wall box (plan in PDF)

#### AVAILABLE METAL FINISHES AND CODES





32 - Brushed chrome - 1552 032

### LAMPSHADE : SIZES & CODE

Ø40x15 - 40x15 - 20cm

Code: 1552 + fabric code

We propose more than 180 fabrics/materials/colors for lampshades



# LIGHTING COLLECTION