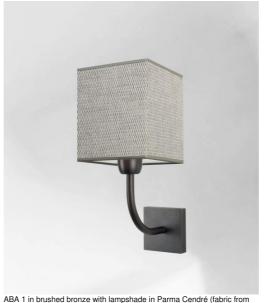

**ABA 1 #** 

ABA 1 in brushed bronze with lampshade in Parma Cendré (fabric from category 4)

# ABA 1 # is a wall light with a square lampshade

Designed with simplicity, she is nevertheless well balanced and its elegance allows her to find a place in many decorations

Made of brass with great precision, she is available in many beautiful finishes

For the lampshade, which will create a warm atmosphere and a beautiful brightness, we suggest you to choose between many shapes, fabrics, materials and colors

This wall light is available in a larger model, see ABA 2 rect