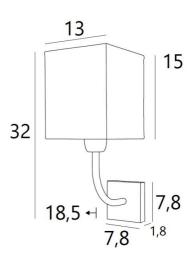

**ABA 1 #** 



ABA 1 in brushed bronze with lampshade in Parma Cendré (fabric from category 4)



# ABA 1 # is a wall light with a square lampshade

Designed with simplicity, she is nevertheless well balanced and its elegance allows her to find a place in many decorations

Made of brass with great precision, she is available in many beautiful finishes

For the lampshade, which will create a warm atmosphere and a beautiful brightness, we suggest you to choose between many shapes, fabrics, materials and colors

This wall light is available in a larger model, see ABA 2 rect

### **OVERALL SIZES**

H32cm L13cm |→18,5cm

#### **BASE**

# 7.8 x 1,8cm

## **TECHNICAL DATA**

One E27 fitting with ring Dimmable wall light A fixing plate for the wall box (plan in PDF)

## **AVAILABLE METAL FINISHES AND CODES**



28 - Light bronze - 1111 028



29 - Brushed bronze - 1111 029



32 - Brushed ch