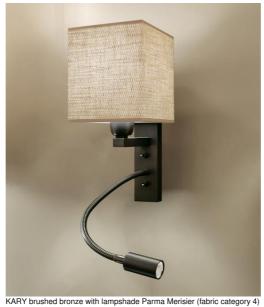

## KARY#

KARY # is a wall light with a square lampshade and reading light to be placed near a bed

The arm has an E27 fitting with a ring to fix a square lampshade

The reading light consists of a flexible that ends with a LED spot that emits a warm and concentrated light This wall light has two switches that control the lampshade and the reading light separately, so you can choose between soft and/of reading light

This high-quality fixture is accentuated with beautiful finishes. For the lampshade, which will provide a warm atmosphere we offer you a choice of many shapes, fabrics and colors. This will allow you to integrate this elegant wall light into your decoration