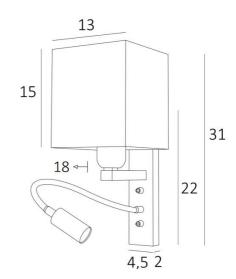

## **OVERALL SIZES**

H31cm L13cm |→18cm **BASE:** 4,5 x 22 x 2cm

## **TECHNICAL DATA**

E27 fitting with ring on a fixed arm, controlled by a toggle switch

LED-spotlight on a 30cm flex, controlled by a toggle switch

The spotlight can be directed to all directions. Dimensions: L5cm Ø2,5cm