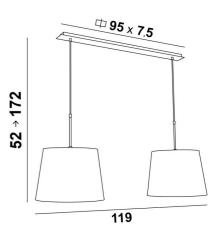

# **OVERALL SIZES**

H52cm→172cm L119 x 40cm

#### BASE

Plate: 95 x 7,5cm Box: 91 x 6 x 2,2cm

#### **TECHNICAL DATA**

Two metal E27 fittings with ring Dimmable suspension Distance between fittings : 79cm Suspension adjustable in height during the installation On request : longer suspension tubes A fixing plate for the ceiling base (plan in PDF)