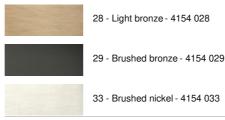

autiful suspension lamp like the **MEREROUKA** is much more than just flipping a switch, it is about bringing colour and warmth into an interior. Choose carefully from our wide range of fabrics or materials that will perfectly adorn this light and your home

Easy to install, this suspension lamp can be placed above a rectangular table or desk Also available in a larger size with three identical lampshades

# **OVERALL SIZES**

H52cm→172cm L119 x 40cm

#### BASE

Plate: 95 x 7,5cm Box: 91 x 6 x 2,2cm

#### **TECHNICAL DATA**

Two metal E27 fittings with ring Dimmable suspension Distance between fittings : 79cm Suspension adjustable in height during the installation On request : longer suspension tubes A fixing plate for the ceiling base (plan in PDF)

## AVAILABLE METAL FINISHES AND CODES



### LAMPSHADE : SIZES & CODE

Ø32 - 40 - 30cm (x2)

Code: 4158 + fabric code We propose more than 180 fabrics/materials/colors for lampshades



# LIGHTING COLLECTION