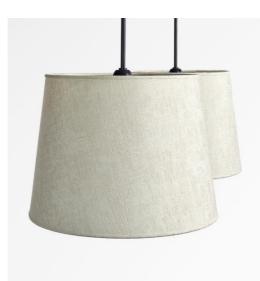

MEREROUKA 2 o40

MEREROUKA 2 in brushed bronze with two round lampshades in Trento Jute (fabric from category 3)

## MEREROUKA 2 o40 is a beautiful suspension with two round conical lampshades

A long suspension lamp with a beautiful and imposing ceiling base consisting of a large box and a long, wide decorative plate. This base gives you a lot of freedom to place the luminaire on the electrical connection and in the middle of your table

Two sets of height-adjustable tubes allow for the placement of lampshades

A beautiful suspension lamp like the **MEREROUKA** is much more than just flipping a switch, it is about bringing colour and warmth into an interior. Choose carefully from our wide range of fabrics or materials that will perfectly adorn this light and your home