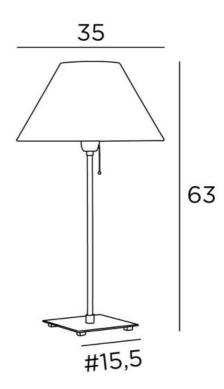

#### **OVERALL SIZES**

H63cm Ø35cm

#### **BASE**

Solid brass base: #15,5 x 1,5cm