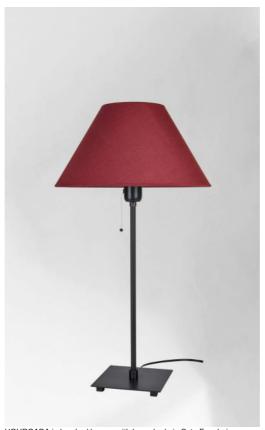

### HOURGADA is a table light with a round conical lampshade

A pull switch is fitted to the E27 fitting for easy switching on

An imposing lamp to place on a desk or console

A beautiful lamp like HOURGADA is much more than just flipping a switch, it is about bringing color and warmth into your home. Choose carefully from our wide range of fabrics or materials to perfectly decorate your lamp and your home

## **AVAILABLE METAL FINISHES AND CODES**

29 - Brushed bronze - 2134 029

32 - Brushed chrome - 2134 032

**LAMPSHADE: SIZES & CODE** 

Ø14 - 35 - 21cm

Code: 2134 + fabric code

We propose more than 180 fabrics/materials/colors for lampshades