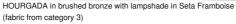

## **AVAILABLE METAL FINISHES AND CODES**

29 - Brushed bronze - 2134 029

32 - Brushed chrome - 2134 032

**LAMPSHADE: SIZES & CODE** 

Ø14 - 35 - 21cm

Code: 2134 + fabric code

We propose more than 180 fabrics/materials/colors for lampshades