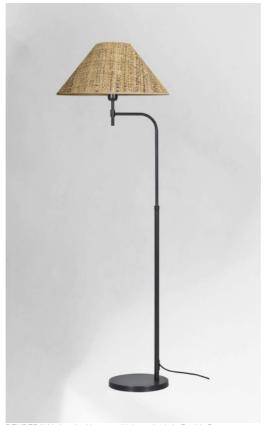

# **DENDERAH**

DENDERAH in brushed bronze with lampshade in Raphia Banane (material from category 3)

#### **DENDERAH** is a reading light with a pivoting and height-adjustable arm

The arm is finished with a round and conical shade that diffuses the light obliquely to facilitate reading Classic with a contemporary look, **DENDERAH** will bring efficiency but also elegance to your living room With its design and right proportions, this light is enriched with several finishes, all remarkable A large choice of materials, fabrics and colours allows you to create a lampshade that will create a beautiful luminous atmosphere in your home