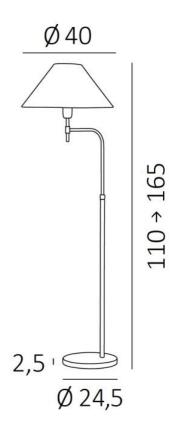

# **DENDERAH**



DENDERAH in brushed bronze with lampshade in Raphia Banane (material from category 3)



#### **DENDERAH** is a reading light with a pivoting and height-adjustable arm

The arm is finished with a round and conical shade that diffuses the light obliquely to facilitate reading Classic with a contemporary look, **DENDERAH** will bring efficiency but also elegance to your living room With its design and right proportions, this light is enriched with several finishes, all remarkable A large choice of materials, fabrics and colours allows you to create a lampshade that will create a beautiful luminous atmosphere in your home

#### **OVERALL SIZES**

H110→165cm L40→45cm

**BASE**: Ø24,5 x 2,5cm

# **TECHNICAL DATA**

One E27 fitting with ring Movable arm through 360° Reading light adjustable in height A foot switch on the cable (standard) A foot dimmer on the cable (option)

### **