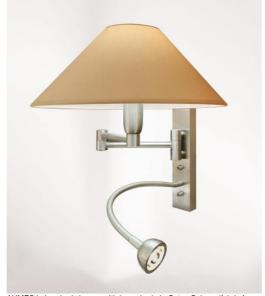

## AHMES o

AHMES in brushed chrome with lampshade in Coton Sahara (fabric from category 1)

AHMES o is a wall light with a round conical lampshade and reading light to be placed near a bed The double articulated arm has an E14 fitting with a ring to fix the lampshade

The reading light consists of a flexible with a LED spotlight that emits a warm and concentrated light This wall light is equipped with two switches that control the lampshade and the reading light separately, allowing you to choose between soft- or reading light. For the lampshade, which will create a warm atmosphere and a beautiful brightness, we offer you a choice of many shapes, materials and colours. So you can better integrate this elegant and robust wall light in your decoration. This high-quality fixture, traditionally made of solid brass, is enriched with beautiful finishes