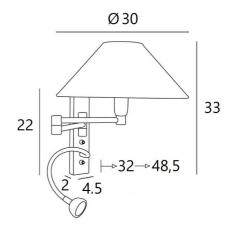

## **OVERALL SIZES**

H33cm L30cm |→32→48,5cm

**BASE:** 4,5 x 22 x 2cm

## **TECHNICAL DATA**

E14 fitting with ring on a double articulated arm, controlled by a toggle switch

LED-spotlight on a 30cm flex (can be directed to all directions), controlled by a toggle switch

Spotlight dimensions: Ø4cm H2,4cm