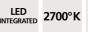

LED: 1W 119lm 2700°K Driver: 14-230V 50-60HZ 350mA

A fixing plate for the wall box (plan in PDF)

**OPTIONS:** Push buttons for home automation system

OPTIONS: CE socket outlet and/or USB port and/or USB-C port