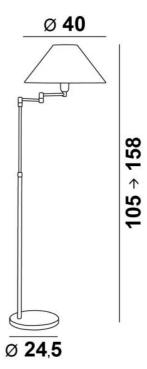

## **KALABSHA**







KALABSHA is a reading light to be placed at the end of the sofa. She is hyper-functional with its articulated and mobile arm, its adjustable height and its conical lampshade which diffuses the light obliquely to facilitate reading. She is mounted on a solid, heavy base for exceptional stability Classic, with a beautiful contemporary look, KALABSHA is presented in remarkable finishes. To make the lampshade while creating a nice warm atmosphere, we offer you a large choice of colours, fabrics and materials. Choosing a KALABSHA means choosing refinement

## **OVERALL SIZES**

H105→158cm L40→55cm **BASE:** Ø24,5 x 2,5cm

## **TECHNICAL DATA**

Articulated arm through 360° with one E27 fitting and reading light adjustable in height A foot switch on the cable (standard). A foot dimmer on the c