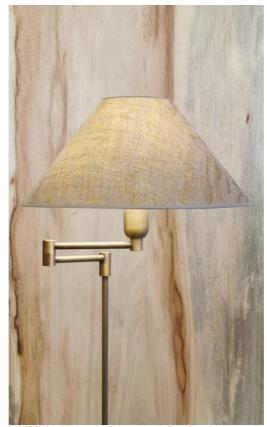

## **KALABSHA**

KALABSHA is a reading light to be placed at the end of the sofa. She is hyper-functional with its articulated and mobile arm, its adjustable height and its conical lampshade which diffuses the light obliquely to facilitate reading. She is mounted on a solid, heavy base for exceptional stability Classic, with a beautiful contemporary look, KALABSHA is presented in remarkable finishes. To make the lampshade while creating a nice warm atmosphere, we offer you a large choice of colours, fabrics and materials. Choosing a KALABSHA means choosing refinement

## **TECHNICAL DATA**

Articulated arm through 360° with one E27 fitting and reading light adjustable in height A foot switch on the cable (standard). A foot dimmer on the cable (option)