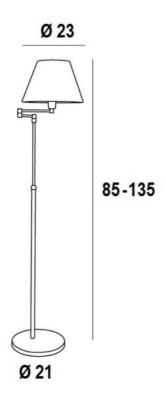

## **OVERALL SIZES**

H85→135cm 123→41cm **BASE:** Ø21 x 1,5cm

## **TECHNICAL DATA**

Articulated arm through 360° with one E14 fitting with ring Reading lamp adjustable in height

A foot switch on the cable (standard)

A foot dimmer on the cable (option)