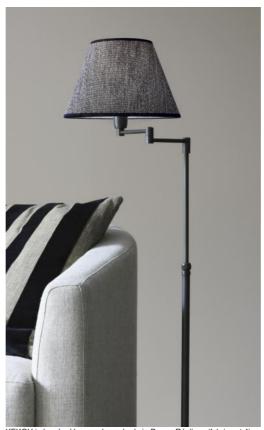

## **KEKOU**

KEKOU is a mini reading lamp with articulated arm, conical lampshade and adjustable height Classic with a beautiful contemporary look

KEKOU will bring delicacy and refinement to your home. With a perfect design and right proportions, this luminaire is enriched by a choice of more than remarkable finishes

KEKOU is a nice ambiance of light to place in a decoration and with the large choice of fabrics and colours we offer, you will have no trouble choosing the lampshade that will embellish your interior