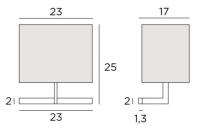

## **ARMANA 1**





ARMANA 1 in brushed bronze with lampshade in Lin Moscou (fabric from category 2)

The brass structure of the ARMANA 1 wall light is minimalist in design, respecting beautiful proportions, which gives her finesse and harmony

She does'nt escape from the contemporary touch, provided by its pure and timeless design A beautiful rectangular lampshade dresses this wall light with elegance and a wide range of fabrics, materials and colors allow you to integrate it into your interior

#### **OVERALL SIZES**

H25cm L23cm |→17cm

#### **BASE**

23 x 2 x 1,3cm

# **TECHNICAL DATA**

One E27 fitting with ring Dimmable wall light A fixing plate for the wall box (plan in PDF)

### **AVAILABLE METAL FINISHES AND CODES**



**LAMPSHADE: SIZES & CODE** 

23x15 - 23x15 - 17cm

Code: 1416 + fabric code

We