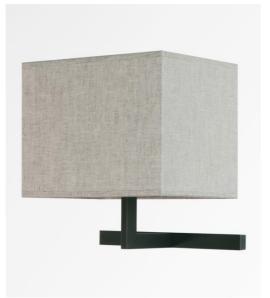

## **ARMANA 1**

ARMANA 1 in brushed bronze with lampshade in Lin Moscou (fabric from category 2)

The brass structure of the ARMANA 1 wall light is minimalist in design, respecting beautiful proportions, which gives her finesse and harmony

She does'nt escape from the contemporary touch, provided by its pure and timeless design A beautiful rectangular lampshade dresses this wall light with elegance and a wide range of fabrics, materials and colors allow you to integrate it into your interior