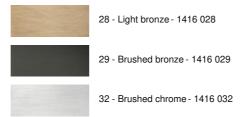

### **AVAILABLE METAL FINISHES AND CODES**

**LAMPSHADE: SIZES & CODE** 

23x15 - 23x15 - 17cm

Code: 1416 + fabric code

We propose more than 180 fabrics/materials/colors for lampshades