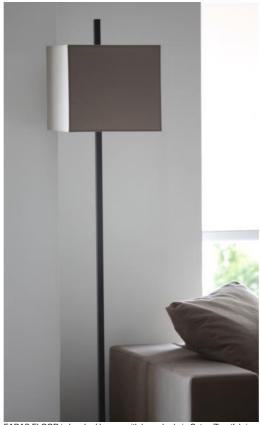

## **FARAS FLOOR**

FARAS FLOOR in brushed bronze with lampshade in Coton Zinc (fabric from category 1)

## FARAS FOOR is a floor light with square lampshade

The design is original, which is based on a long square profile that appears to cross the lampshade It is balanced and due to its elegance, it can easily be placed in an interior

This luminaire is enriched with remarkable finishes

In the evening, you will appreciate the warmth of the lampshade, which brings you serenity and softness This lamp is also available as table lights, see FARAS 1 and FARAS 2