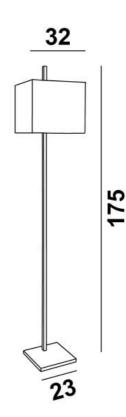

## **FARAS FLOOR**



FARAS FLOOR in brushed bronze with lampshade in Coton Zinc (fabric from category 1)



## FARAS FOOR is a floor light with square lampshade

The design is original, which is based on a long square profile that appears to cross the lampshade It is balanced and due to its elegance, it can easily be placed in an interior

This luminaire is enriched with remarkable finishes

In the evening, you will appreciate the warmth of the lampshade, which brings you serenity and softness This lamp is also available as table lights, see FARAS 1 and FARAS 2

### **OVERALL SIZES**

H175cm #32cm

# **BASE**

#23,5 x 2,5cm

### **TECHNICAL DATA**

One E27 fitting with ring

A foot switch on the cable (standard)

A foot dimmer on the cable (option)

## **AVAILABLE METAL FINISHES AND CODES**



28 - Light bronze - 3331 028



29 - Brushed bronze - 3331 029

**LAMPSHADE: SIZES & CODE** 

#32 - 3