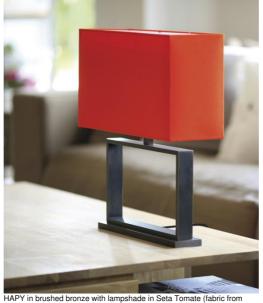

# **HAPY**

#### HAPY is a table light with rectangular lampshade

This contemporary lamp, with its pure and timeless design, will be the center of attention in your home. The design in the right proportions exudes originality and elegance.

She is completely "handmade" by expert craftsmen, specialized in brass, who perfectly combine traditional and modern techniques. This luxurious product is enriched with remarkable finishes We offer a wide choice of fabrics, materials and colors to make the lampshade that will filter the light of the bulbs and create a nice atmosphere at the same time