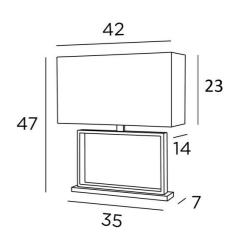

#### **OVERALL SIZES**

H47cm L42 x 14cm

## **BASE**

Solid brass base: 35 x 7 x 1,5cm