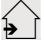

especting beautiful proportions, which gives her finesse and harmony

She does'nt escape from the contemporary touch, provided by its pure and timeless design

A beautiful rectangular lampshade dresses this wall light with elegance and a wide range of fabrics,
materials and colors allow you to integrate it into your interior

#### **OVERALL SIZES**

H27cm L42cm |→17cm

#### BASE

42 x 2 x 1,3cm

### **TECHNICAL DATA**

Two E27 fittings with ring Dimmable wall light

A fixing plate for the wall box (plan in PDF)

## **AVAILABLE METAL FINISHES AND CODES**



28 - Light bronze - 1417 028



29 - Brushed bronze - 1417 029



32 - Brushed chrome - 1417 032

LAMPSHADE: SIZES & CODE

42x15 - 42x15 - 19cm

Code: 1417 + fabric code

We propose more than 180 fabrics/materials/colors for lampshades