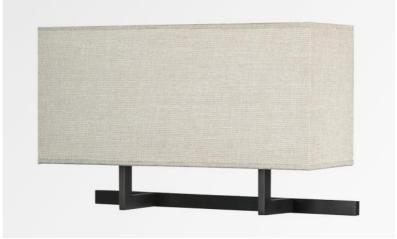

# **ARMANA 2**

ARMANA 2 in brushed bronze with lampshade in Dreams Bambou (fabric from category 2)

The brass structure of the **ARMANA 2** wall light is minimalist in design, respecting beautiful proportions, which gives her finesse and harmony

She does'nt escape from the contemporary touch, provided by its pure and timeless design

A beautiful rectangular lampshade dresses this wall light with elegance and a wide range of fabrics,
materials and colors allow you to integrate it into your interior