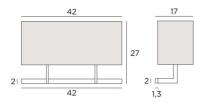

# **ARMANA 2**



ARMANA 2 in brushed bronze with lampshade in Dreams Bambou (fabric from category 2)



The brass structure of the **ARMANA 2** wall light is minimalist in design, respecting beautiful proportions, which gives her finesse and harmony

She does'nt escape from the contemporary touch, provided by its pure and timeless design

A beautiful rectangular lampshade dresses this wall light with elegance and a wide range of fabrics,
materials and colors allow you to integrate it into your interior

#### **OVERALL SIZES**

H27cm L42cm |→17cm

#### BASE

42 x 2 x 1,3cm

### **TECHNICAL DATA**

Two E27 fittings with ring Dimmable wall light

A fixing plate for the wall box (plan in PDF)

## **AVAILABLE METAL FINISHES AND CODES**



28 - Light bronze - 1417 028



29 - Brushed bronze - 1417 029



32 - Brushed chrome - 1417 032

LAMPSHADE: SIZES & CODE

42x15 - 42x15 - 19cm

Code: 1417 +