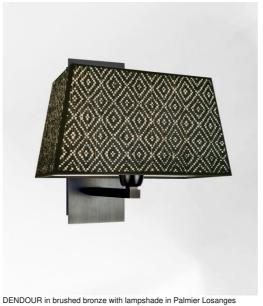

## **DENDOUR** large

**DENDOUR large** is a large wall light. The rectangular conical lampshade can spread a lot of brightness This high-quality fixture, made with great care of brass, is enriched with beautiful finishes She is perfect to decorate your interior with elegance, the design remains sober and pure A wide choice of fabrics, materials and colors allows you to easily personalise the lampshade

## **AVAILABLE METAL FINISHES AND CODES**

28 - Light bronze - 1431 028

29 - Brushed bronze - 1431 029

32 - Brushed chrome - 1431 032

**LAMPSHADE: SIZES & CODE** 

23x12 - 28x15 - 16cm

Code: 1431 + fabric code