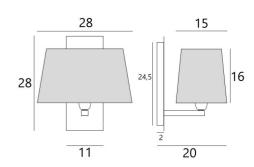

## **OVERALL SIZES**

H28cm L28cm |→20cm

**BASE** 

Plate: 11 x 28cm Box: 7,5 x 24,5 x 2cm

## **TECHNICAL DATA**

One E27 fitting with ring Dimmable wall light

A fixing plate for the wall box (plan in PDF)