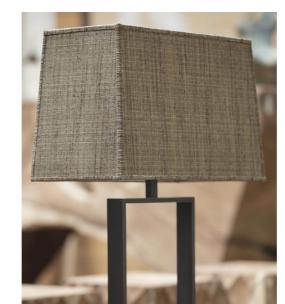

KHABA in brushed bronze with lampshade in Turda Châtain (fabric from category 3)

**KHABA** is a beautiful contemporary table light with a sober and timeless design. Its right proportions and elegance make it possible to find a place in every interior

# KHABA