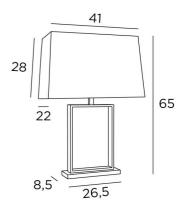

KHABA in brushed bronze with lampshade in Turda Châtain (fabric from category 3)

**KHABA** is a beautiful contemporary table light with a sober and timeless design. Its right proportions and elegance make it possible to find a place in every interior

The manufacture is meticulous and has been the object of particular attention from our craftsmen With the large choice of fabrics, materials and colors we offer, you will have no trouble making a beautiful rectangular lampshade that will embellish your luminaire and your interior To match this table light there is a floor light, see KHABA FLOOR

# **OVERALL SIZES**

H65cm L45 x 22cm

**BASE** 26,5 x 8,5 x 2,4cm

### **TECHNICAL DATA**

One E27 fitting with ring One switch on the cable

#### AVAILABLE METAL FINISHES AND CODES



28 - Light