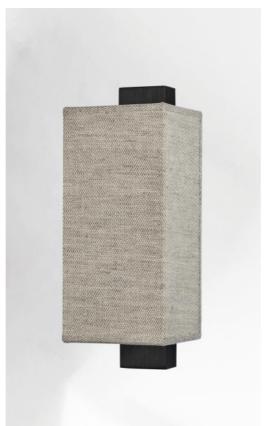

## CHABAKA 1#

CHABAKA 1 in brushed bronze with lampshade in Lin Bergen (fabric from category 2)

CHABAKA 1 # is a beautiful small wall light with a rectangular (screen) lampshade

CHABAKA is a box partially surrounded by a screen and equipped with LED strips that diffuses a warm and powerful light in all directions

For the lampshade, which creates a warm atmosphere and a beautiful light, we offer you a choice of many different fabrics and colours. This allows you to better integrate this elegant and robust wall light into your decor. It is also available in a larger model, see CHABAKA 2 #