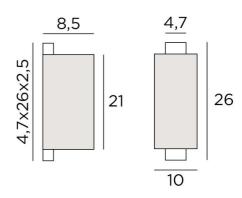

## CHABAKA 1#





CHABAKA 1 in brushed bronze with lampshade in Lin Bergen (fabric from category 2)

CHABAKA 1 # is a beautiful small wall light with a rectangular (screen) lampshade

CHABAKA is a box partially surrounded by a screen and equipped with LED strips that diffuses a warm and powerful light in all directions

For the lampshade, which creates a warm atmosphere and a beautiful light, we offer you a choice of many different fabrics and colours. This allows you to better integrate this elegant and robust wall light into your decor. It is also available in a larger model, see CHABAKA 2 #

## **OVERALL SIZES**

H26cm L10cm |→8,5cm

**BASE:** 4,7 x 26 x 2,5cm

## **TECHNICAL DATA**

LED strips integrated:

consumption 9,8W brightness 819Im colour temperature 2700°K

Driver: 24-240V 18W 0,3A. Not dimma