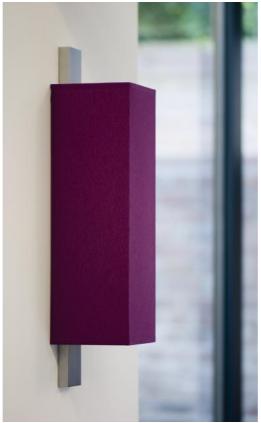

## MAYA#

MAYA # is a wall light with a rectangular half-screen all in height that envelops a long and imposing wall box overflowing with the lampshade

Not visible are two E27 fittings that generously diffuse a powerful light onto the wall

To personnalise this wall light and to make the lampshade, we offer you a large choice of fabrics, materials and colours