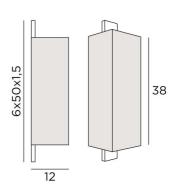

## MAYA#







MAYA # is a wall light with a rectangular half-screen all in height that envelops a long and imposing wall box overflowing with the lampshade

Not visible are two E27 fittings that generously diffuse a powerful light onto the wall

To personnalise this wall light and to make the lampshade, we offer you a large choice of fabrics, materials and colours

### **OVERALL SIZES**

H50cm L14cm |→12cm

#### **BASE**

6 x 50 x 1,5cm

## **TECHNICAL DATA**

Two E27 fittings

Dimmable wall light

A fixing plate for the wall box (plan in PDF)

# **AVAILABLE METAL FINISHES AND CODES**

28 - Light bronze - 1561 028



29 - Brushed bronze - 1561 029

32 - Brushed chrome - 1561 032

**LAMPSHADE: SIZES & CODE** 12x14x12 - 12x14x12 - 38cm

Code: 1562 + fabric code

We propose more than 180 fabrics/material