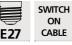

ion, with the lampshade, fixed in an imposing rectangular arch

Elegance, balance and originality are the assets of this luxurious luminaire. He is provided in remarkable quality finishes

The lampshade will bring color, a beautiful brightness and a warm side that will sublimate your interior This table light is also available as a wall lamp, see IKHEM

# **OVERALL SIZES**

H55cm L35 x 16cm

# **BASE**

Solid brass base: 30 x 15 x 1,5cm

#### **TECHNICAL DATA**

E27 fitting with ring Switch on the cable

# **AVAILABLE METAL FINISHES AND CODES**



28 - Light bronze - 2420 028



29 - Brushed bronze - 2420 029



32 - Brushed chrome - 2420 032

**LAMPSHADE: SIZES & CODE** 

35x12 - 35x12 - 19cm

Code: 2420 + fabric code

We propose more than 180 fabrics/materials/colors for lampshades