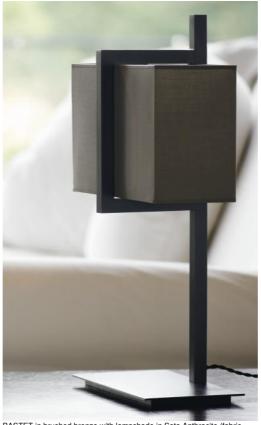

# **BASTET**

Table light with rectangular lampshade

BASTET is a remarkable table light in terms of his design and realisation, with the lampshade, fixed in an imposing rectangular arch

Elegance, balance and originality are the assets of this luxurious luminaire. He is provided in remarkable quality finishes

The lampshade will bring color, a beautiful brightness and a warm side that will sublimate your interior This table light is also available as a wall lamp, see IKHEM