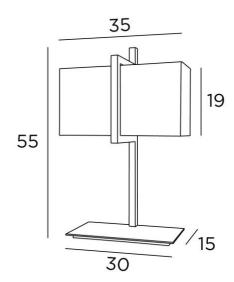

# **OVERALL SIZES**

H55cm L35 x 16cm

# **BASE**

Solid brass base: 30 x 15 x 1,5cm