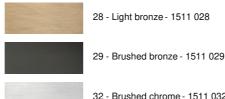

### AVAILABLE METAL FINISHES AND CODES

28 - Light bronze - 1511 028

32 - Brushed chrome - 1511 032