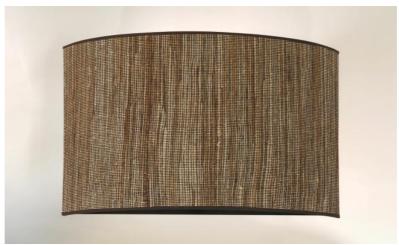

## **ABOUSIR**

ABOUSIR in brushed bronze with lampshade in Jacinthe Miel Noir (material from category 5)

ABOUSIR is a wall light with a large half-round screen lampshade

Its sobriety makes it easy to integrate her in a classic or contemporary interior and she can be installed in a bedroom, a living room, an office or a corridor

A beautiful and timeless design and with a good LED bulb, can she be very, very effective.

A large choice of fabrics, materials and colors is available to manufacture the lampshade that will bring a nice warm atmosphere in your home