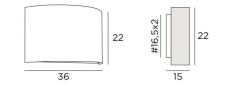

## **OVERALL SIZES**

H22cm L36cm |→15cm

#### BASE

Plate: 35 x 21cm Box : #16,5 x 2cm