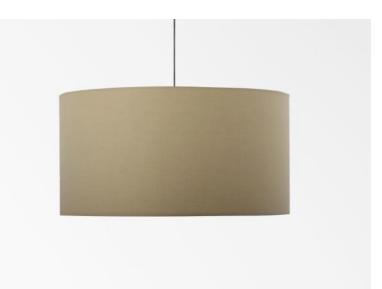

## LAMPSHADE KENTIKA 35

Lampshade KENTIKA 35 in Coton Chamois (fabric from category 1)

Lampshade KENTIKA 35 is a round cylindrical lampshade of 35cm diameter which brings elegance and a beautiful presence in your decoration

A **KENTIKA 35 lampshade** has an attachment to be placed only on an E27 fitting, so it is advisable to choose a suspension with E27 and its attachment ring

Available in eight other sizes and in a choice of more than 160 fabrics, materials and colors, this lampshade is delivered with an integral diffuser that closes it completely at the bottom

A KENTIKA 35 lampshade will bring color, light and warmth to your home