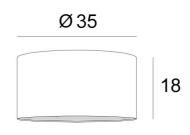

### **OVERALL SIZES**

Ø35cm H18cm

#### LAMPSHADE : SIZES & CODE

Ø35 - 35 - 18cm (1xE27) + integral diffuser

Code: 4535 + fabric code

We propose more than 180 fabrics/materials/colors for lampshades