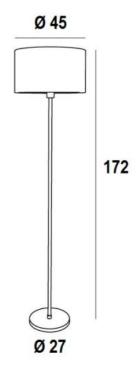

**IMAT** 





IMAT in brushed bronze with lampshade in Coton Calcaire (fabric from category 1)

IMAT is an elegant floor light with a cylindrical lampshade

Carefully crafted in a contemporary style with a clean and timeless design

It is perfect for any interior

The lampshade will bring colour, a beautiful luminosity and a cosy athmosphere, it will sublimate your decoration

## **OVERALL SIZES**

H172cm Ø45cm

## **BASE**

Ø27 x 2,5cm

## **TECHNICAL DATA**

One E27 fitting with ring

A foot switch on the cable (standard)

A foot dimmer on the cable (option)

## **AVAILABLE METAL FINISHES AND CODES**

25 - Brushed brass - 3242 025 28 - Light bronze - 3242 028

29 - Brushed bronze - 3242 029

**LAMPSHADE: SIZES & CODE** 

Ø45 - 45 - 24cm

Code: 3242 + fabric code

We propose more than 180 fabrics/mat