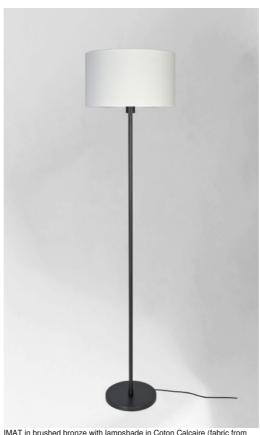

**IMAT** 

IMAT in brushed bronze with lampshade in Coton Calcaire (fabric from category 1)

IMAT is an elegant floor light with a cylindrical lampshade

Carefully crafted in a contemporary style with a clean and timeless design

It is perfect for any interior

The lampshade will bring colour, a beautiful luminosity and a cosy athmosphere, it will sublimate your decoration