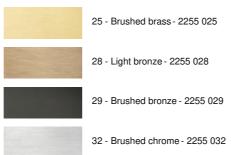

### **AVAILABLE METAL FINISHES AND CODES**

**LAMPSHADE: SIZES & CODE** 

Ø25 - 25 - 13cm + ring Ø16cm

Code: 2255 + fabric code

We propose more than 180 fabrics/materials/colors for lampshades