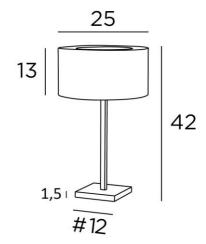

# MENNA 1 cyl







MENNA 1 cyl is a beautiful table light with a cylindrical lampshade. This table light is very trendy with its clean, sober and timeless design. She can easily be placed anywhere, especially since she is available in three sizes and with different shaped lampshades. This lamp is more than just a light, it is a way to bring colour and brightness into your home. Choose carefully the material or fabric of your lampshade from our wide range. MENNA 1 cyl is available in two larger sizes

## **OVERALL SIZES**

H42cm Ø25cm

#### **BASE**

Solid brass base: #12 x 1,5cm

#### **TECHNICAL DATA**

E27 fitting with ring. Switch on the cable

Lampshade covered by a ring of the same fabric for not to see the bulb

### **AVAILABLE METAL FINISHES AND CODES**



**LAMPSHADE: SIZES & CODE** 

Ø25 - 25 - 13