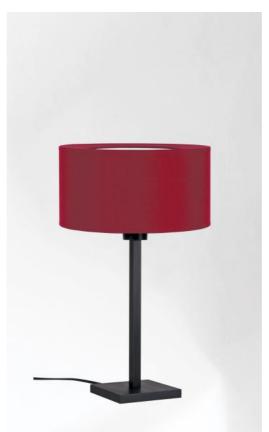

# MENNA 1 cyl

MENNA 1 cyl is a beautiful table light with a cylindrical lampshade. This table light is very trendy with its clean, sober and timeless design. She can easily be placed anywhere, especially since she is available in three sizes and with different shaped lampshades. This lamp is more than just a light, it is a way to bring colour and brightness into your home. Choose carefully the material or fabric of your lampshade from our wide range. MENNA 1 cyl is available in two larger sizes